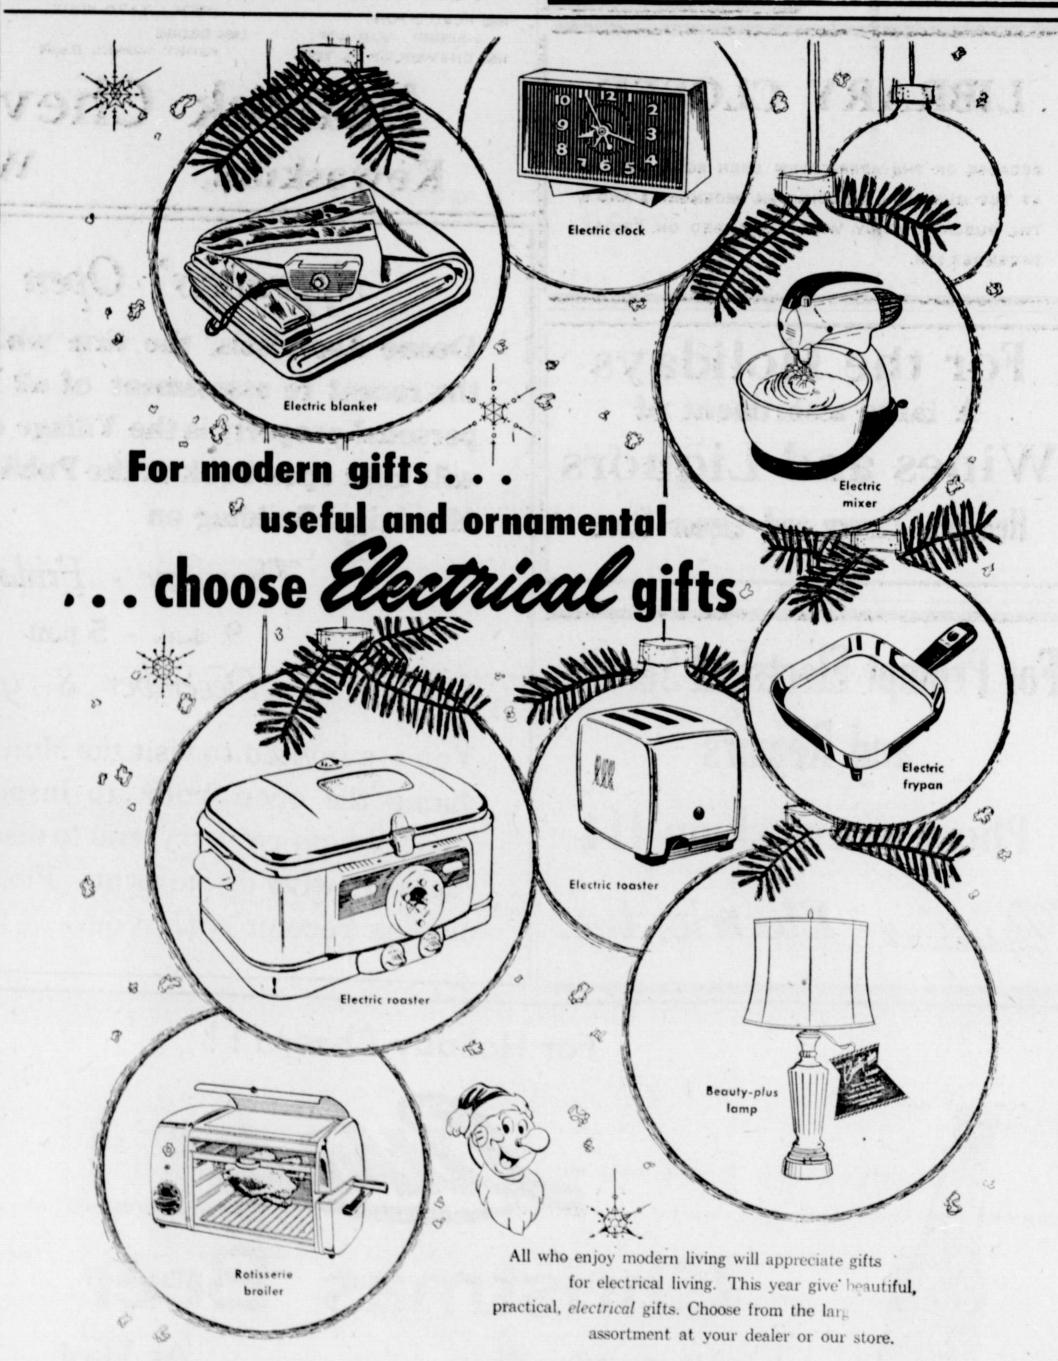

# BURCKHARDT ELECTRIC

Christmas Gift Ideas

unbeam Automatic FRYPAN WITH EASY-TO-SET DIAL FOR Controlled Heat

ONLY THE JUNDEAM

is available in 3 sizes to meet the needs of every size family and their individual requirements.

Sunbeam Model FP11

Sunbeam Model FP10

GLASS COVER \$3.00 METAL COVER \$4.00

GLASS COVER \$2.00

METAL COVER \$3.00

Sunbeam Model FP12

METAL COVER \$5.00

FOR DAD

SQUARE SHAPE

**COOKS MORE** 

You simply set the dial and you get CONTROLLED

HEAT for perfect cooking and frying results, without guesswork or constant watching. Easy-to-see Fry-Guide and Heat Control Dial in handle. Your favorite dishes are more deficious because their natural, flavorful juices are sealed-in. New square shape.

An electric shaver We have

- SUNBEAM - SCHICK -- REMINGTON -

Prices start at \$28.50 less \$7.50 trade-in

FOR MOM

LADY SUNBEAM only \$14.95

G. E. Waffle Iron and

Sandwich Grill combination

SUNBEAM Waffle Baker and Grill, giant 4-waffle size

FOOD MIXERS

A fine selection to choose from SUNBEAM-GENERAL ELECTRIC

HAMILTON BEACH-DORMEYER Prices start at \$19.95 for the portable models and go up to \$52.50 for the deluxe, chrome Sunbeam

Here is something any man can use. A powerful 12-volt hand lantern that throws a beam over 1/4 mile. Regular price is \$6.50

WHILE THEY LAST

\$4.95 batteries extra

G. E. - TELECHRON CLOCKS

Wall - Kitchen - Alarm Over 30 styles and colors to choose from.

Prices start at \$3.95 to \$9.98 for the ALMANAC model, that gives the time, the date and can be used as an electric timer.

federal tax extra

All 1955 Electric ranges and refrigerators have been reduced in price. Stop in and let us quote you a money saving price.

Here are some samples G. E. Range, regular \$399.95 with trade for \$299.95

NORGE 10 cu. ft. refrigerator automatic defrosting reg. \$289.95, with trade \$189.95

DECORATING SUPPLIES 26 in. Santa Claus, lighted

Many styles and prices in between.

15-Light, independent burning tree lights

Outdoor Flood Lights Complete with holder, ground spike, 150-watt Sylvania flood light and colored lens

TOASTERS

AUTOMATIC - POP-UP

TOASTMASTER Deluxe \$19.95 TOASTMASTER 3-Slicer \$39.50 GENERAL ELECTRIC - \$19.95 SUNBEAM radiant control, automatically lowered and raised,