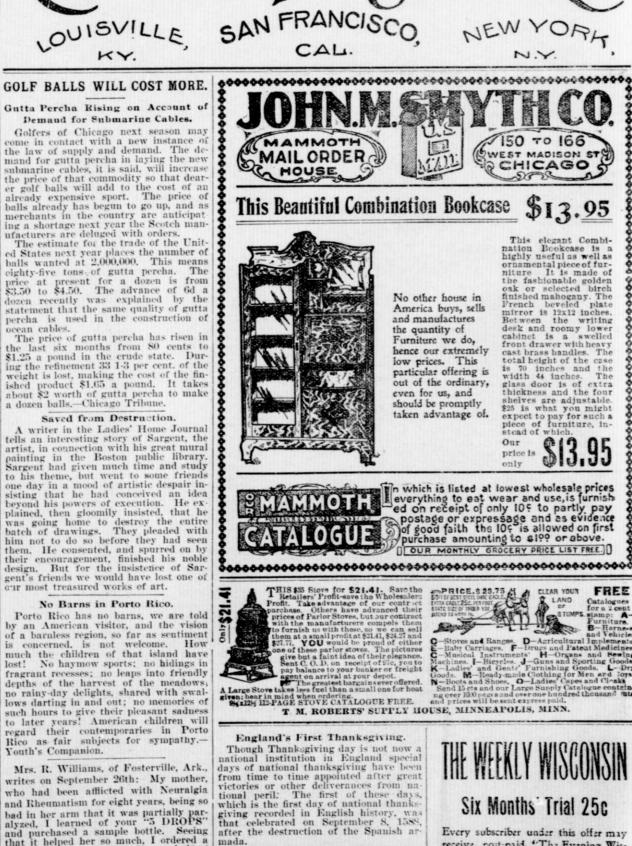

orto Acts Rico as fair subjects for sympathy.-

Cures Youth's Companion. Mrs. R. Williams, of Fosterville, Ark., writes on September 26th: My mother, who had been afflicted with Neuralgia and Rheumatism for eight years, being so bad in her arm that it was partially par-alyzed, I learned of your "5 DROPS" and purchased a sample bottle. Seeing that it helped her so much, I ordered a that it helped her so much, I ordered a dollar bottle, and after taking one-half of the large bottle her arm was all right, and I consider her entirely cured. "5 DROPS" is the most powerful specific known, free from opiates and perfectly harmless. It is a positive cure for Rheu-matism, Sciatica, Neuralgia, Backache, Asthma, Catarrh, La Grippe and kindred diseases. Dollar sized bottle, containing 300 doses, \$1.



Every subscriber under this offer may

receive, post-paid, "The Evening Wisconsin HANDY DICTIONARY," a neat book of 248 pages, which besides the dictionary of 200 pages, also contains the Homestead laws of all the states ; the Postal Laws : Brief Cooking Recipes and other Useful Information for the family. This book alone is worth the money. Address THE WEEKLY WISCONSIN, Milwaukee. Wis.

PENSIONS ut Your Pension DOUBLE © QUICK ! ARTERSINK No. 49, 9). WHEN WRITING TO ADVER-TISERS please say you saw tay Advertisement in this paper. PISO'S OURE FOR N



-A woman, Mrs. Mary P. Slosson, is the regular chaplain of the Wyoming

mada. Millions of Acres